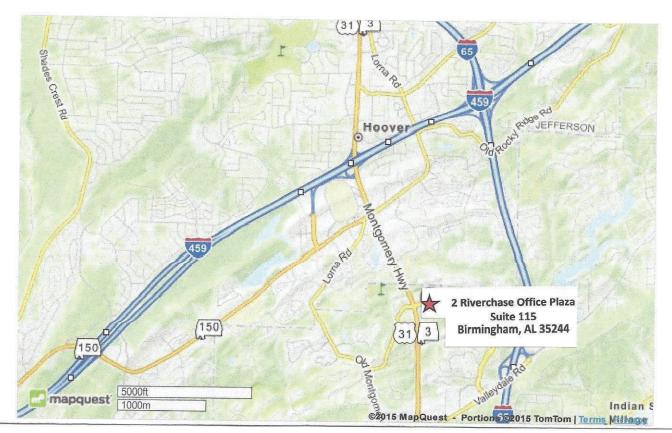

2 Riverchase Office Plaza Suite 115 Birmingham, AL 35244

 $Office: (205)\,403\text{-}0955 \, \cdot Fax; \, (205)\,403\text{-}0956 \, \cdot cahabaps@bellsouth.net$ 

Revised 03/2018

**Directions to Office (GPS OFTEN TAKES YOU TO THE WRONG PLACE)** 

#### Going South on Hwy 31 (Towards Pelham/Alabster)

- Approximately 1 mile South of the Riverchase Galleria
- Turn Left onto Riverchase Parkway
- Turn Right at 1<sup>st</sup> Light onto Parkway River Road
- Take 3<sup>rd</sup> Right into Riverchase Office Plaza
- Building 2 in the very back of the complex
- Suite 115 Downstairs at the Left end of the building

#### Going North on Hwy 31 (Towards Birmingham)

- Approximately 1 mile North of Valleydale Road
- Turn Right onto Riverchase Parkway
- Turn Right at 1<sup>st</sup> Light onto Parkway River Road
- Take 3<sup>rd</sup> Right into Riverchase Office Plaza
- Building 2 in the very back of the complex
- Suite 115 Downstairs at the Left end of the building